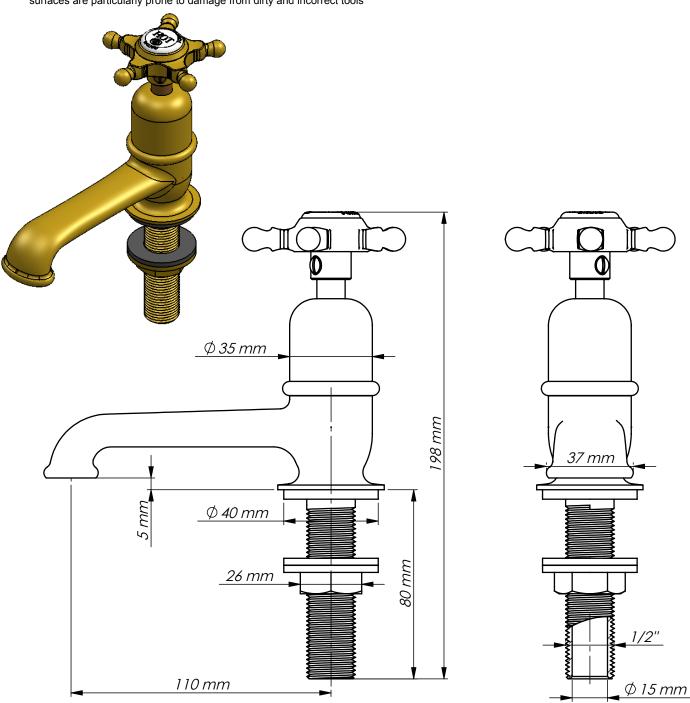

## Stock No eg (DAD1657)

### SKYE BASIN TAPS WITH STANDARD SPOUT

- Be sure your installation conforms to local regulations. We recommend that this product is installed by a professional contractor.

- Please refer to the specification and assembly drawings attached. Before installation, please inspect this product to ensure that it is the correct model and you have all the parts required for proper installation. Take all the necessary precautions to ensure that the fittings and other parts are properly protected during installation. Polished and plated surfaces are particularly prone to damage from dirty and incorrect tools