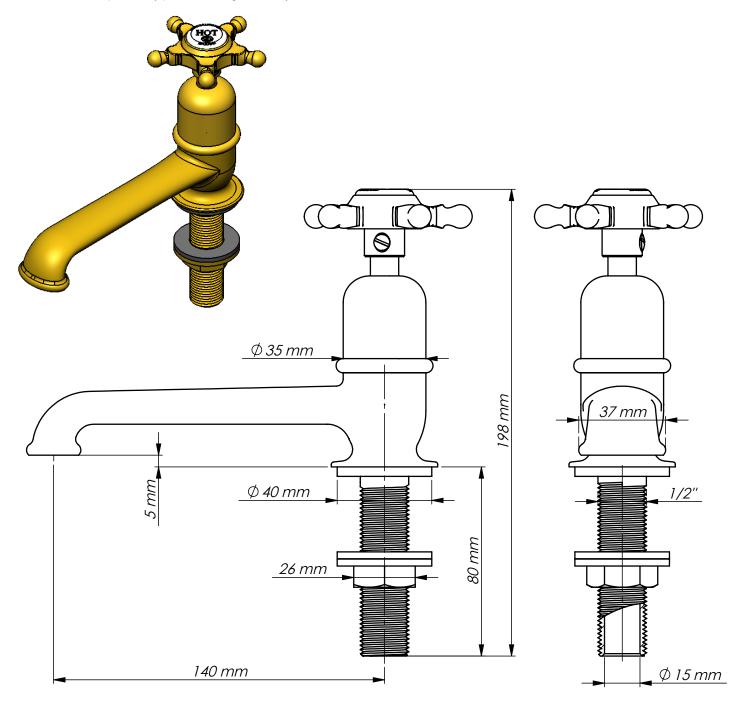

**DESCRIPTION (BASIN TAPS)** 

Stock No eg (DAD1656)

## SKYE BASIN TAPS WITH EXTENDED SPOUT