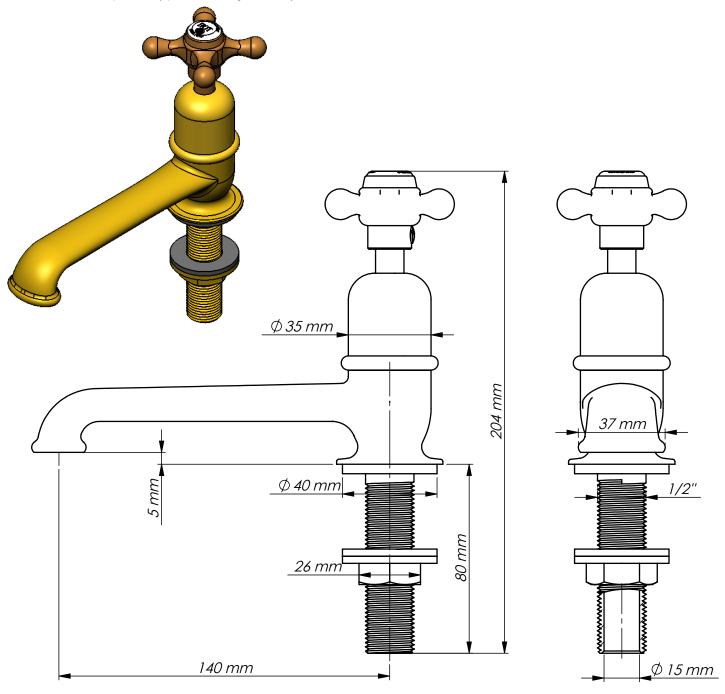

**DESCRIPTION (BASIN TAPS)** 

Stock No eg (DAD1610)

## **MULL BASIN TAPS WITH EXTENDED SPOUT**