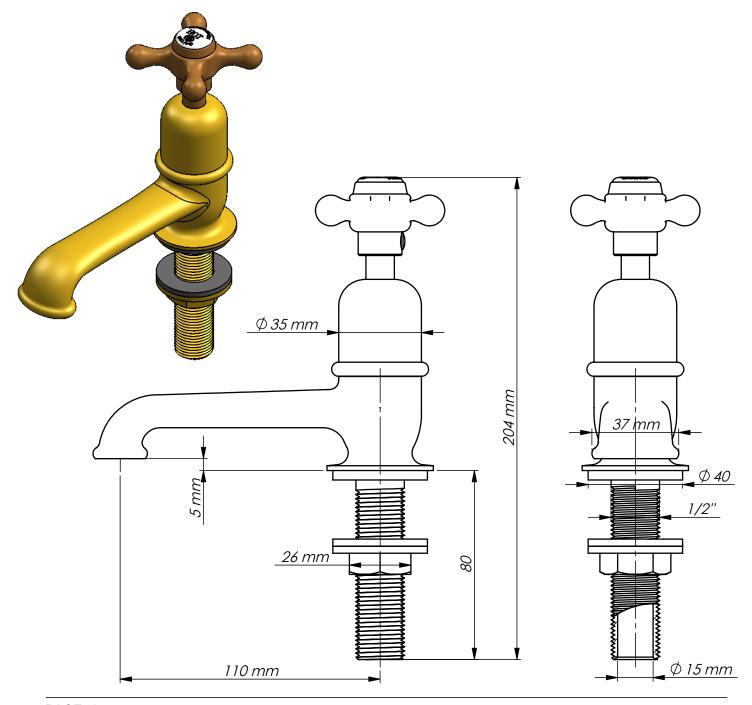

**DESCRIPTION (BASIN TAPS)** 

Stock No eg (DAD1605)

## **MULL BASIN TAPS WITH STANDARD SPOUT**